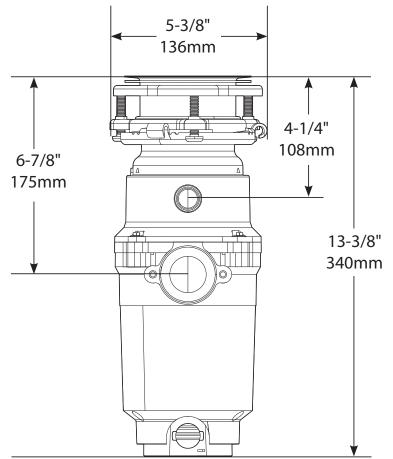

### **Critical Dimensions**

| Specification Detail         |                                                  |
|------------------------------|--------------------------------------------------|
| Horsepower                   | 1/2 HP                                           |
| Feed Type                    | Continuous                                       |
| On/Off Controls              | Wall Switch                                      |
| Motor Type                   | Permanent Magnet Motor                           |
| RPM (Revolutions Per Minute) | 2600                                             |
| Weight                       | 8.5 lbs / 3.85 kg                                |
| Volts                        | 115                                              |
| Hz/Amps                      | 60/4.5                                           |
| Drain Connection Size        | 1 ½"/ 38mm                                       |
| Dishwasher Connection Size   | 7/8"/ 22mm                                       |
| Maximum Sink Thickness       | 1/2"/ 13mm                                       |
| Sink Drain Flange Finish     | Polished Stainless Steel                         |
| Grind Component Material     | Galvanized Steel                                 |
| Grind Chamber Material       | Corrosion Proof Glass Filled Polyester and Nylon |